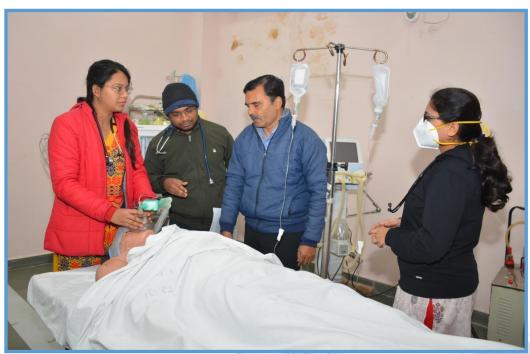

Nursing students learning emergency techniques in simulation laboratory

Raebareli Road, Lucknow www.sgpgims.org.in