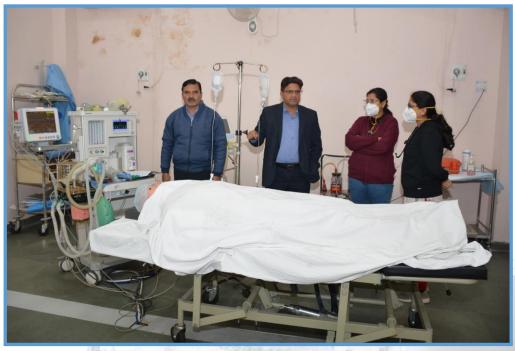

Students learning the life saving techniques on dummy

Students learning the life saving techniques on dummy

Lt Col Varun Bajpai VSM Executive Registrar SCPGIMS,Lucknow

Raebareli Road, Lucknow www.sgpgims.org.in

Nursing students learning emergency techniques in simulation laboratory

Raebareli Road, Lucknow www.sgpgims.org.in