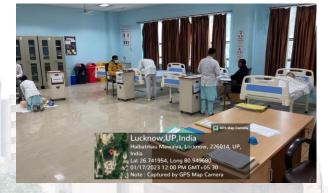

Nursing students learning emergency techniques in simulation laboratory

Raebareli Road, Lucknow www.sgpgims.org.in