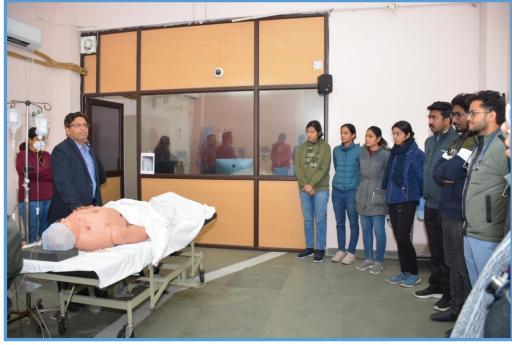

#### **Simulation Laboratories**

Simulation Laboratory entrance

Students learning the life saving techniques on dummy

Lt Col Varun Bajpai VSM Executive Registrar SGPGIMS,Lucknow

Raebareli Road, Lucknow www.sgpgims.org.in

Students learning the life saving techniques on dummy

Students learning the life saving techniques on dummy

Lt Col Varun Bajpai VSM Executive Registrar SCPGIMS,Lucknow

Raebareli Road, Lucknow www.sgpgims.org.in