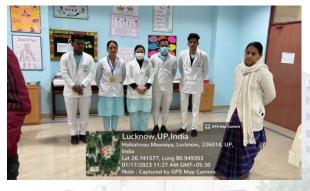

#### **Simulation Laboratories**

Simulation Laboratory entrance

Students learning the life saving techniques on dummy

Lt Col Varun Bajpai VSM Executive Registrar SGPGIMS,Lucknow

Raebareli Road, Lucknow www.sgpgims.org.in