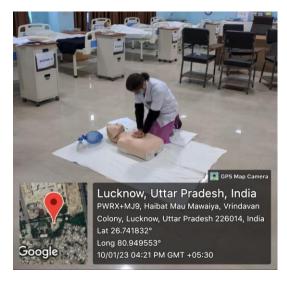

Students learning the life saving techniques on dummy

Students learning the life saving techniques on dummy

Lt Col Varun Bajpai VSM Executive Registrar SCPGIMS,Lucknow

Raebareli Road, Lucknow www.sgpgims.org.in