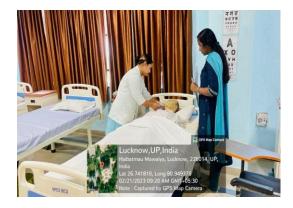

Nursing students learning emergency techniques in simulation laboratory

Raebareli Road, Lucknow www.sgpgims.org.in