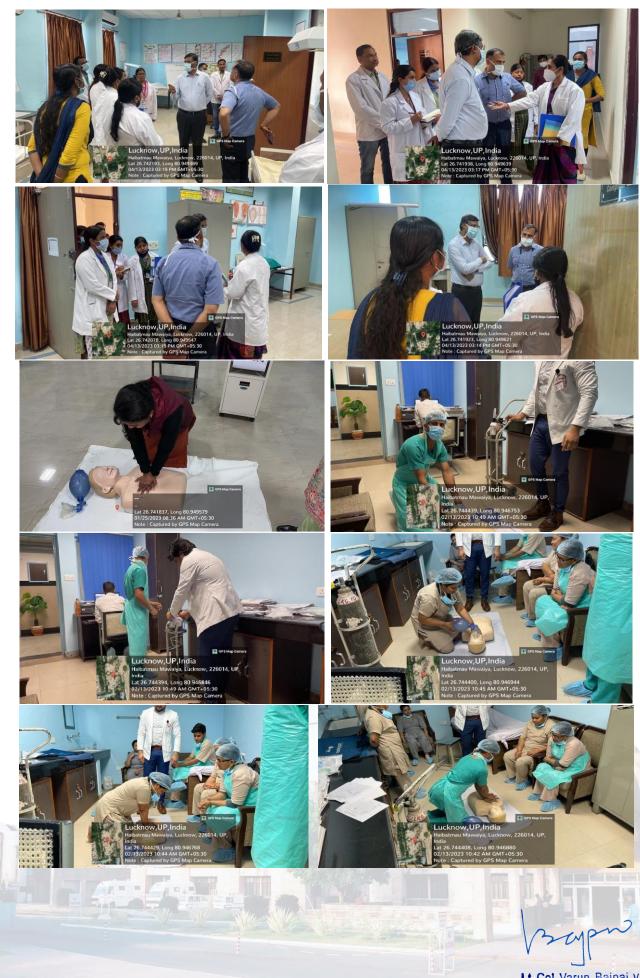

## COLLEGE OF NURSING, SGPGIMS Raebareli Road, Lucknow- 226014(U.P) Simulation Lab Activities

Lt Col Varun Bajpai VSM Executive Registrar SGPGIMS,Lucknow

Raebareli Road, Lucknow www.sgpgims.org.in

Lt Col Varun Bajpai VSM Executive Registrar SCPGIMS,Lucknow

#### **Simulation Laboratories**

Simulation Laboratory entrance

Students learning the life saving techniques on dummy

Lt Col Varun Bajpai VSM Executive Registrar SGPGIMS,Lucknow

Raebareli Road, Lucknow www.sgpgims.org.in

Students learning the life saving techniques on dummy

Students learning the life saving techniques on dummy

Lt Col Varun Bajpai VSM Executive Registrar SCPGIMS,Lucknow

Raebareli Road, Lucknow www.sgpgims.org.in

Nursing students learning emergency techniques in simulation laboratory

Raebareli Road, Lucknow www.sgpgims.org.in