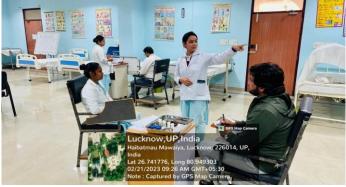

Students learning the life saving techniques on dummy

Students learning the life saving techniques on dummy

Lt Col Varun Bajpai VSM Executive Registrar SCPGIMS,Lucknow

Raebareli Road, Lucknow www.sgpgims.org.in