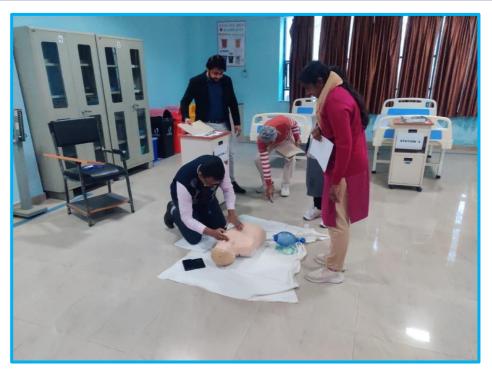

#### **Simulation Laboratories**

Simulation Laboratory entrance

Students learning the life saving techniques on dummy

Lt Col Varun Bajpai VSM Executive Registrar SGPGIMS,Lucknow

Raebareli Road, Lucknow www.sgpgims.org.in

Students learning the life saving techniques on dummy

Students learning the life saving techniques on dummy

Lt Col Varun Bajpai VSM Executive Registrar SCPGIMS,Lucknow

Raebareli Road, Lucknow www.sgpgims.org.in