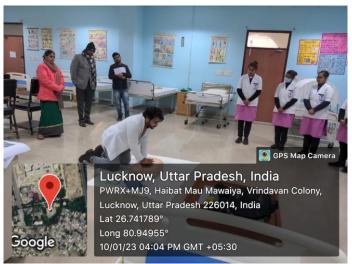

#### **Simulation Laboratories**

Simulation Laboratory entrance

Students learning the life saving techniques on dummy

Lt Col Varun Bajpai VSM Executive Registrar SGPGIMS,Lucknow

Raebareli Road, Lucknow www.sgpgims.org.in